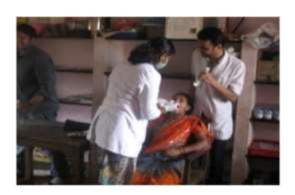

### Dental check up camps

### AUGUST 2012 TO DECEMBER-2012

- 01. School health check up at B.M. School, Ullal on 04.08.2012.
- 02. Dental check up and treatment at B.M. School, Ullal on 04.08.2012.
- 03. Health check up at Bala Samrakshana Kendra, Kuttar on 04.08.2012.
- 04. Dental check up at Bala Samrakshana Kendra, Kuttar on 04.08.2012.
- 05. Health check up at Holy Angel School, Thokkottu on 07.08.2012.
- 06. Dental Check up at Holy Angel School, Thokkottu on 07.08.2012.
- 07. Dental & Health check up at Shanthi Pal School, Kedumbady on 08.08.2012.
- 08. Health check up at Holy Angel School, Thokkottu on 10.08.2012.
- 09. Health check up at Anganavadi Teacher Training Centre, Masthikatte on 10.08.2012.