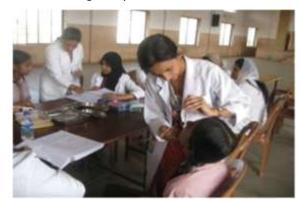

### Dental check up camps

### AUGUST 2012 TO DECEMBER-2012

- 01. School health check up at B.M. School, Ullal on 04.08.2012.
- 02. Dental check up and treatment at B.M. School, Ullal on 04.08.2012.
- 03. Health check up at Bala Samrakshana Kendra, Kuttar on 04.08.2012.
- 04. Dental check up at Bala Samrakshana Kendra, Kuttar on 04.08.2012.
- 05. Health check up at Holy Angel School, Thokkottu on 07.08.2012.
- 06. Dental Check up at Holy Angel School, Thokkottu on 07.08.2012.
- 07. Dental & Health check up at Shanthi Pal School, Kedumbady on 08.08.2012.
- 08. Health check up at Holy Angel School, Thokkottu on 10.08.2012.
- 09. Health check up at Anganavadi Teacher Training Centre, Masthikatte on 10.08.2012.