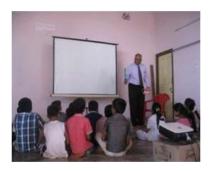

#### **HEALTH EDUCATION PROGRAMME**

At Government First Grade College, Car Street, Mangalore on 06.09.2012

Topic : Leptospirosis

Presided by : Prof. Rajkumar, N.S.S Officer

Resource Staff : Dr. Sudarshan Dr. Nirmal

Other Supporting Staffs : 1. Mrs. Irine Veges, Lecturer and Health Educator

2. Mr. Honnayya Shettigar, Health Inspector

Audience : 200 NSS Students of the college.