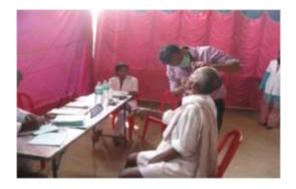

### School health camps

### AUGUST 2012 TO DECEMBER-2012

- 01. School health check up at B.M. School, Ullal on 04.08.2012.
- 02. Dental check up and treatment at B.M. School, Ullal on 04.08.2012.
- 03. Health check up at Bala Samrakshana Kendra, Kuttar on 04.08.2012.
- 04. Dental check up at Bala Samrakshana Kendra, Kuttar on 04.08.2012.
- 05. Health check up at Holy Angel School, Thokkottu on 07.08.2012.
- 06. Dental Check up at Holy Angel School, Thokkottu on 07.08.2012.
- 07. Dental & Health check up at Shanthi Pal School, Kedumbady on 08.08.2012.
- 08. Health check up at Holy Angel School, Thokkottu on 10.08.2012.
- 09. Health check up at Anganavadi Teacher Training Centre, Masthikatte on 10.08.2012.