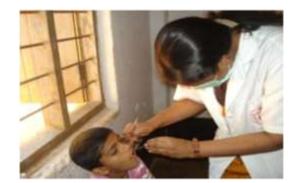

r. Kiran Iyar, Asst. Prof., Department of Public Health Dentistry, welcomed the gathering. The blue ribbon campaign rally started from Yenepoya Dental College to Kuthar. All the faculty members of Yenepoya Dental College participated in this campaign. A street play on the ill effects of the Tobacco use was performed at Mohtisham ground, Kuthar by final BDS students of Yenepoya Dental College.





9. Olavina Halli Denture Camp Inauguration on 25.05.2013



10. Chemmandu camp on 19.05.2013





11. B.C Road Camp on 10.02.2013



## 12. Kapu Camp on 04.08.2013







## 13. K.P.T Camp on 28.07.2013





14. Yeyyadi Camp on 18.08.2013





## 15. Munnur Yuvaka Mandala, Kuthar





## 16. Balepuni Weekly Camp



#### 17. Belwai camp





18. Click Hall camp





## 19. Dental Camp at Vitla





20. Hira Camp





21. Kedumbady Camp



22. Koila Camp





## 23. Kulai Camp



## 24. Kumpala Camp





25. Nithyanandanagar Camp B.C Road



## 26. Nadpadav Camp









27. Pudubettu camp





28. Pajeer Camp



28. Zulekha Denture Camp









## 30. Shirali camp







## 31. Olavina Halli NSS Dental Camp





## 32. Katipalla Camp







## PREVENTIVE ACTIVITIES

| SI.<br>No. | Date       | Place                                       | Organised by                                | Total no. of children screened |
|------------|------------|---------------------------------------------|---------------------------------------------|--------------------------------|
| 01.        | 04.08.2012 | B.M. School, Ullal                          | B.M. School, Ullal