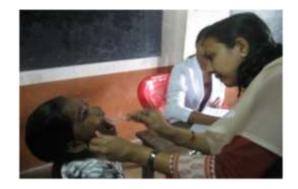

ry. The Registrar of Yenepoya University, Dr. Janardhan Konaje inaugurated the blue ribbon campaign and spoke about the ill effects of tobacco consumption. Dr. Kiran Iyar, Asst. Prof., Department of Public Health Dentistry, welcomed the gathering. The blue ribbon campaign rally started from Yenepoya Dental College to Kuthar. All the faculty members of Yenepoya Dental College participated in this campaign. A street play on the ill effects of the Tobacco use was performed at Mohtisham ground, Kuthar by final BDS students of Yenepoya Dental College.





9. Olavina Halli Denture Camp Inauguration on 25.05.2013



10. Chemmandu camp on 19.05.2013





11. B.C Road Camp on 10.02.2013



## 12. Kapu Camp on 04.08.2013







## 13. K.P.T Camp on 28.07.2013





14. Yeyyadi Camp on 18.08.2013





## 15. Munnur Yuvaka Mandala, Kuthar





## 16. Balepuni Weekly Camp



#### 17. Belwai camp





18. Click Hall camp





## 19. Dental Camp at Vitla





20. Hira Camp





21. Kedumbady Camp



22. Koila Camp





## 23. Kulai Camp



## 24. Kumpala Camp





25. Nithyanandanagar Camp B.C Road



## 26. Nadpadav Camp









27. Pudubettu camp





28. Pajeer Camp



28. Zulekha Denture Camp









## 30. Shirali camp







## 31. Olavina Halli NSS Dental Camp





## 32. Katipalla Camp







## PREVENTIVE ACTIVITIES

| SI.<br>No. | Date       | Place                                       | Organised by                                | Total no. of children screened |
|------------|------------|---------------------------------------------|---------------------------------------