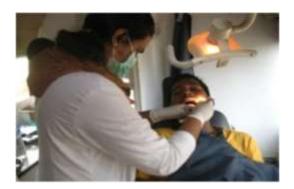

dance of Dr. Ganesh Shenoy Panchmal, HOD, Department of Public Health Dentistry. The Registrar of Yenepoya University, Dr. Janardhan Konaje inaugurated the blue ribbon campaign and spoke about the ill effects of tobacco consumption. Dr. Kiran Iyar, Asst. Prof., Department of Public Health Dentistry, welcomed the gathering. The blue ribbon campaign rally started from Yenepoya Dental College to Kuthar. All the faculty members of Yenepoya Dental College participated in this campaign. A street play on the ill effects of the Tobacco use was performed at Mohtisham ground, Kuthar by final BDS students of Yenepoya Dental College.





9. Olavina Halli Denture Camp Inauguration on 25.05.2013



10. Chemmandu camp on 19.05.2013





11. B.C Road Camp on 10.02.2013



## 12. Kapu Camp on 04.08.2013







## 13. K.P.T Camp on 28.07.2013





14. Yeyyadi Camp on 18.08.2013





## 15. Munnur Yuvaka Mandala, Kuthar





## 16. Balepuni Weekly Camp



#### 17. Belwai camp





18. Click Hall camp





## 19. Dental Camp at Vitla





20. Hira Camp





21. Kedumbady Camp



22. Koila Camp





## 23. Kulai Camp



## 24. Kumpala Camp





25. Nithyanandanagar Camp B.C Road



## 26. Nadpadav Camp









27. Pudubettu camp





28. Pajeer Camp



28. Zulekha Denture Camp









## 30. Shirali camp







## 31. Olavina Halli NSS Dental Camp





## 32. Katipalla Camp







## PREVENTIVE ACTIVITIES

| SI.<br>No. | Date       | Place                                       | Organised by                                | Total no. of children screened |
|------------|------------|--------