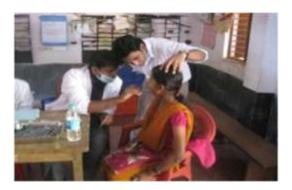

### School health camps

### AUGUST 2012 TO DECEMBER-2012

- 01. School health check up at B.M. School, Ullal on 04.08.2012.
- 02. Dental check up and treatment at B.M. School, Ullal on 04.08.2012.
- 03. Health check up at Bala Samrakshana Kendra, Kuttar on 04.08.2012.
- 04. Dental check up at Bala Samrakshana Kendra, Kuttar on 04.08.2012.
- 05. Health check up at Holy Angel School, Thokkottu on 07.08.2012.
- 06. Dental Check up at Holy Angel School, Thokkottu on 07.08.2012.
- 07. Dental & Health check up at Shanthi Pal School, Kedumbady on 08.08.2012.
- 08. Health check up at Holy Angel School, Thokkottu on 10.08.2012.
- 09. Health check up at Anganavadi Teacher Training Centre, Masthikatte on 10.08.2012.