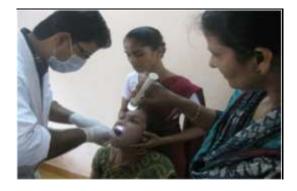

effects of tobacco consumption. Dr. Kiran Iyar, Asst. Prof., Department of Public Health Dentistry, welcomed the gathering. The blue ribbon campaign rally started from Yenepoya Dental College to Kuthar. All the faculty members of Yenepoya Dental College participated in this campaign. A street play on the ill effects of the Tobacco use was performed at Mohtisham ground, Kuthar by final BDS students of Yenepoya Dental College.





9. Olavina Halli Denture Camp Inauguration on 25.05.2013



10. Chemmandu camp on 19.05.2013





11. B.C Road Camp on 10.02.2013



## 12. Kapu Camp on 04.08.2013







## 13. K.P.T Camp on 28.07.2013





14. Yeyyadi Camp on 18.08.2013





## 15. Munnur Yuvaka Mandala, Kuthar





## 16. Balepuni Weekly Camp



#### 17. Belwai camp





18. Click Hall camp





## 19. Dental Camp at Vitla





20. Hira Camp





21. Kedumbady Camp



22. Koila Camp





## 23. Kulai Camp



## 24. Kumpala Camp





25. Nithyanandanagar Camp B.C Road



## 26. Nadpadav Camp









27. Pudubettu camp





28. Pajeer Camp



28. Zulekha Denture Camp









## 30. Shirali camp







## 31. Olavina Halli NSS Dental Camp





## 32. Katipalla Camp







## PREVENTIVE ACTIVITIES

| SI.<br>No. | Date       | Place                                       | Organised by                                | Total no. of children screened |
|------------|------------|---------------------------------------------|---------------------------------------------|--------------------------------|
| 01.        | 04.08.2012 | B.M. School, Ullal                          | B.M. Scho