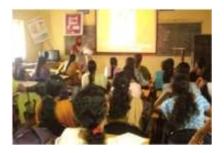

#### **HEALTH EDUCATION PROGRAMME**

At Government First Grade College, Car Street, Mangalore on 06.09.2012

Topic : Leptospirosis

Presided by : Prof. Rajkumar, N.S.S Officer

Resource Staff : Dr. Sudarshan Dr. Nirmal

Other Supporting Staffs : 1. Mrs. Irine Veges, Lecturer and Health Educator

2. Mr. Honnayya Shettigar, Health Inspector

Audience : 200 NSS Students of the college.