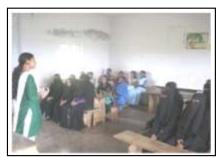

### WORLD BREAST FEEDING WEEK

At Bibi Alebi Road, Zulekha Complex, Kudroli on 4.8.2012

Presided by : Mr. Abdul Hajeej, member of Mangalore City Corporation

Resource Staff : Dr. Nancy Luyas

Dr. Priyanka Raw

Other Supporting Staffs: 1. Mrs. Irine Veges, Lecturer and Health Educator

2. Mr. Honnayya Shettigar, Health Inspector

Audience : 53 community people