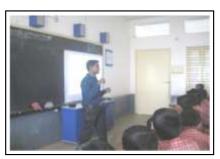

#### **HEALTH EDUCATION PROGRAMME**

At Government First Grade College, Car Street, Mangalore on 06.09.2012

Topic : Leptospirosis

Presided by : Prof. Rajkumar, N.S.S Officer

Resource Staff : Dr. Sudarshan Dr. Nirmal

Other Supporting Staffs : 1. Mrs. Irine Veges, Lecturer and Health Educator

2. Mr. Honnayya Shettigar, Health Inspector

Audience : 200 NSS Students of the college.