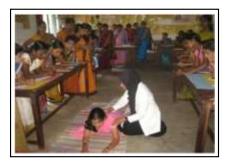

### Dental check up camps

### AUGUST 2012 TO DECEMBER-2012

- 01. School health check up at B.M. School, Ullal on 04.08.2012.
- 02. Dental check up and treatment at B.M. School, Ullal on 04.08.2012.
- 03. Health check up at Bala Samrakshana Kendra, Kuttar on 04.08.2012.
- 04. Dental check up at Bala Samrakshana Kendra, Kuttar on 04.08.2012.
- 05. Health check up at Holy Angel School, Thokkottu on 07.08.2012.
- 06. Dental Check up at Holy Angel School, Thokkottu on 07.08.2012.
- 07. Dental & Health check up at Shanthi Pal School, Kedumbady on 08.08.2012.
- 08. Health check up at Holy Angel School, Thokkottu on 10.08.2012.
- 09. Health check up at Anganavadi Teacher Training Centre, Masthikatte on 10.08.2012.