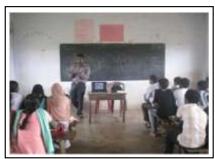

### WORLD BREAST FEEDING WEEK

At Government Teacher Training Center, Balmatta, Mangalore on 0 6.08.2012

Topic : WORLD BREAST FEEDING WEEK

Presided by : Mrs. Usha N, President of Government of Teacher Training

Center, Balmatta, Mangalore

Resource Staff : Dr. Anisha

Other Supporting Staffs : 1. Mrs. Irine Veges, Lecturer and Health Educator

2. Mr. Honnayya Shettigar, Health Inspector

Audience : 48 Students of the College.