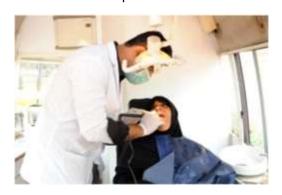

ntal College by the Department of Public Health Dentistry under the guidance of Dr. Ganesh Shenoy Panchmal, HOD, Department of Public Health Dentistry. The Registrar of Yenepoya University, Dr. Janardhan Konaje inaugurated the blue ribbon campaign and spoke about the ill effects of tobacco consumption. Dr. Kiran Iyar, Asst. Prof., Department of Public Health Dentistry, welcomed the gathering. The blue ribbon campaign rally started from Yenepoya Dental College to Kuthar. All the faculty members of Yenepoya Dental College participated in this campaign. A street play on the ill effects of the Tobacco use was performed at Mohtisham ground, Kuthar by final BDS students of Yenepoya Dental College.





9. Olavina Halli Denture Camp Inauguration on 25.05.2013



10. Chemmandu camp on 19.05.2013





11. B.C Road Camp on 10.02.2013



## 12. Kapu Camp on 04.08.2013







## 13. K.P.T Camp on 28.07.2013





14. Yeyyadi Camp on 18.08.2013





## 15. Munnur Yuvaka Mandala, Kuthar





## 16. Balepuni Weekly Camp



#### 17. Belwai camp





18. Click Hall camp





## 19. Dental Camp at Vitla





20. Hira Camp





21. Kedumbady Camp



22. Koila Camp





## 23. Kulai Camp



## 24. Kumpala Camp





25. Nithyanandanagar Camp B.C Road



## 26. Nadpadav Camp









27. Pudubettu camp





28. Pajeer Camp



28. Zulekha Denture Camp









## 30. Shirali camp







## 31. Olavina Halli NSS Dental Camp





## 32. Katipalla Camp







## PREVENTIVE ACTIVITIES

| SI.<br>No. | Date       | Place                                       | Organised by