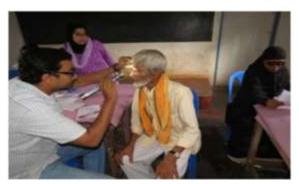

### School health camps

### Dental check up camps

### AUGUST 2012 TO DECEMBER-2012

- 01. School health check up at B.M. School, Ullal on 04.08.2012.
- 02. Dental check up and treatment at B.M. School, Ullal on 04.08.2012.
- 03. Health check up at Bala Samrakshana Kendra, Kuttar on 04.08.2012.
- 04. Dental check up at Bala Samrakshana Kendra, Kuttar on 04.08.2012.
- 05. Health check up at Holy Angel School, Thokkottu on 07.08.2012.
- 06. Dental Check up at Holy Angel School, Thokkottu on 07.08.2012.
- 07. Dental & Health check up at Shanthi Pal School, Kedumbady on 08.08.2012.
- 08. Health check up at Holy Angel School, Thokkottu on 10.08.2012.
- 09. Health check up at Anganavadi Teacher Training Centre, Masthikatte on 10.08.2012.