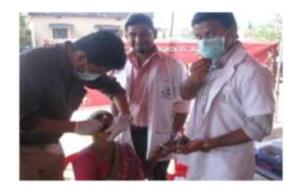

### Dental check up camps

### AUGUST 2012 TO DECEMBER-2012

- 01. School health check up at B.M. School, Ullal on 04.08.2012.
- 02. Dental check up and treatment at B.M. School, Ullal on 04.08.2012.
- 03. Health check up at Bala Samrakshana Kendra, Kuttar on 04.08.2012.
- 04. Dental check up at Bala Samrakshana Kendra, Kuttar on 04.08.2012.
- 05. Health check up at Holy Angel School, Thokkottu on 07.08.2012.
- 06. Dental Check up at Holy Angel School, Thokkottu on 07.08.2012.
- 07. Dental & Health check up at Shanthi Pal School, Kedumbady on 08.08.2012.
- 08. Health check up at Holy Angel School, Thokkottu on 10.08.2012.
- 09. Health check up at Anganavadi Teacher Training Centre, Masthikatte on 10.08.2012.