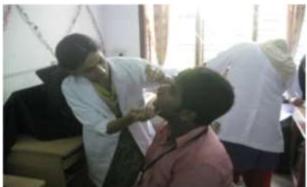

### School health camps

### Dental check up camps

### AUGUST 2012 TO DECEMBER-2012

- 01. School health check up at B.M. School, Ullal on 04.08.2012.
- 02. Dental check up and treatment at B.M. School, Ullal on 04.08.2012.
- 03. Health check up at Bala Samrakshana Kendra, Kuttar on 04.08.2012.
- 04. Dental check up at Bala Samrakshana Kendra, Kuttar on 04.08.2012.
- 05. Health check up at Holy Angel School, Thokkottu on 07.08.2012.
- 06. Dental Check up at Holy Angel School, Thokkottu on 07.08.2012.
- 07. Dental & Health check up at Shanthi Pal School, Kedumbady on 08.08.2012.
- 08. Health check up at Holy Angel School, Thokkottu on 10.08.2012.
- 09. Health check up at Anganavadi Teacher Training Centre, Masthikatte on 10.08.2012.