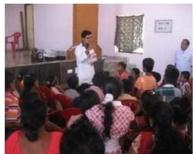

### WORLD BREAST FEEDING WEEK

At Bibi Alebi Road, Zulekha Complex, Kudroli on 4.8.2012

Presided by : Mr. Abdul Hajeej, member of Mangalore City Corporation

Resource Staff : Dr. Nancy Luyas

Dr. Priyanka Raw

Other Supporting Staffs: 1. Mrs. Irine Veges, Lecturer and Health Educator

2. Mr. Honnayya Shettigar, Health Inspector

Audience : 53 community people