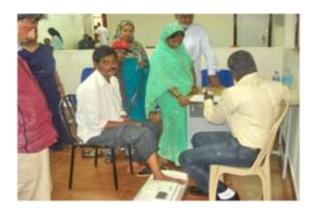

slam Orphanage, Pachambala (Managed by Yenepoya Group) |

## 1. Yen- Arogya Cards Registration Camps

Marketing department of Yenepoya Medical College Hospital is organizing Yen Health card registration camps in different localities of Kannur, Kasargod, Shimoga, Bhadravathy, Chitrdurga, Haveri areas. So far 16000 families availed this facility.





Chiknal Hassan

Bhadravathy Yen Card Camp

## Kolari Kannur Yen Card Camp





#### Bhadravathi Yen Card Camp









## **Bone Mineral Density Screening Camp**

Bone mineral density screening camp was organised by the department of Orthopaedics, MSW and Marketing on 16<sup>th</sup> and 17<sup>th</sup> October 2012 at Yenepoya Medical College Hospital. Ranbaxy Croslands has conducted this camp. As many as 145 persons benefited from the camp.





Medical Camp Photos













# School screening









Eye camp