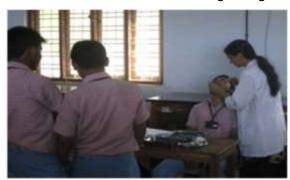

### School health camps

### AUGUST 2012 TO DECEMBER-2012

- 01. School health check up at B.M. School, Ullal on 04.08.2012.
- 02. Dental check up and treatment at B.M. School, Ullal on 04.08.2012.
- 03. Health check up at Bala Samrakshana Kendra, Kuttar on 04.08.2012.
- 04. Dental check up at Bala Samrakshana Kendra, Kuttar on 04.08.2012.
- 05. Health check up at Holy Angel School, Thokkottu on 07.08.2012.
- 06. Dental Check up at Holy Angel School, Thokkottu on 07.08.2012.
- 07. Dental & Health check up at Shanthi Pal School, Kedumbady on 08.08.2012.
- 08. Health check up at Holy Angel School, Thokkottu on 10.08.2012.
- 09. Health check up at Anganavadi Teacher Training Centre, Masthikatte on 10.08.2012.