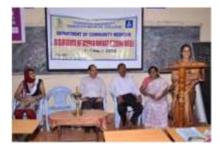

### DEPARTMENT OF COMMUNITY MEDICINE

### WORLD BREAST FEEDING WEEK

At Bibi Alebi Road, Zulekha Complex, Kudroli on 4.8.2012

Presided by : Mr. Abdul Hajeej, member of Mangalore City Corporation

Resource Staff : Dr. Nancy Luyas

Dr. Priyanka Raw

Other Supporting Staffs: 1. Mrs. Irine Veges, Lecturer and Health Educator

2. Mr. Honnayya Shettigar, Health Inspector

Audience : 53 community people