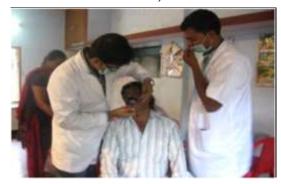

, Dr. Janardhan Konaje inaugurated the blue ribbon campaign and spoke about the ill effects of tobacco consumption. Dr. Kiran Iyar, Asst. Prof., Department of Public Health Dentistry, welcomed the gathering. The blue ribbon campaign rally started from Yenepoya Dental College to Kuthar. All the faculty members of Yenepoya Dental College participated in this campaign. A street play on the ill effects of the Tobacco use was performed at Mohtisham ground, Kuthar by final BDS students of Yenepoya Dental College.





9. Olavina Halli Denture Camp Inauguration on 25.05.2013



10. Chemmandu camp on 19.05.2013





11. B.C Road Camp on 10.02.2013



## 12. Kapu Camp on 04.08.2013







## 13. K.P.T Camp on 28.07.2013





14. Yeyyadi Camp on 18.08.2013





## 15. Munnur Yuvaka Mandala, Kuthar





## 16. Balepuni Weekly Camp



#### 17. Belwai camp





18. Click Hall camp





## 19. Dental Camp at Vitla





20. Hira Camp





21. Kedumbady Camp



22. Koila Camp





## 23. Kulai Camp



## 24. Kumpala Camp





25. Nithyanandanagar Camp B.C Road



## 26. Nadpadav Camp









27. Pudubettu camp





28. Pajeer Camp



28. Zulekha Denture Camp









## 30. Shirali camp







## 31. Olavina Halli NSS Dental Camp





## 32. Katipalla Camp







## PREVENTIVE ACTIVITIES

| SI.<br>No. | Date       | Place                                       | Organised by                                | Total no. of children screened |
|------------|------------|---------------------------------------------|---------------------------------------------|--------------------------------|