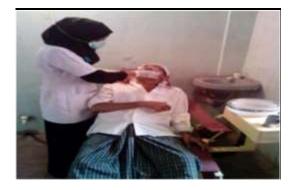

### Dental check up camps

### AUGUST 2012 TO DECEMBER-2012

- 01. School health check up at B.M. School, Ullal on 04.08.2012.
- 02. Dental check up and treatment at B.M. School, Ullal on 04.08.2012.
- 03. Health check up at Bala Samrakshana Kendra, Kuttar on 04.08.2012.
- 04. Dental check up at Bala Samrakshana Kendra, Kuttar on 04.08.2012.
- 05. Health check up at Holy Angel School, Thokkottu on 07.08.2012.
- 06. Dental Check up at Holy Angel School, Thokkottu on 07.08.2012.
- 07. Dental & Health check up at Shanthi Pal School, Kedumbady on 08.08.2012.
- 08. Health check up at Holy Angel School, Thokkottu on 10.08.2012.
- 09. Health check up at Anganavadi Teacher Training Centre, Masthikatte on 10.08.2012.