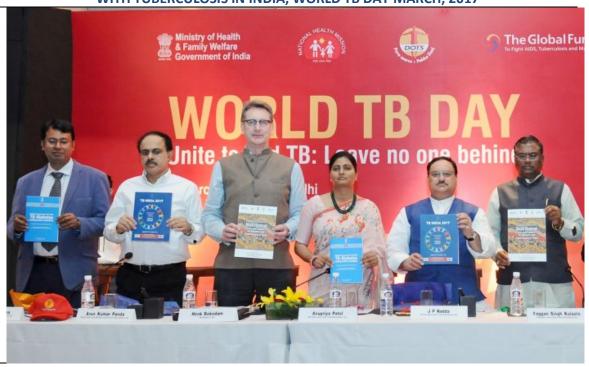

## RELEASE OF THE GUIDANCE DOCUMENT: NUTRITION CARE AND SUPPORT OF PATIENTS WITH TUBERCULOSIS IN INDIA, WORLD TB DAY MARCH, 2017