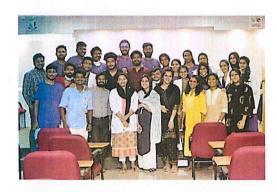

Group photo

Head of the Department

Department of Samhita and Siddhanta

Yenepoya Ayuryeda Medical College and Hospital

Naringana, Mangaluru

Naringana, Mangaluru

Page 5 of 9

08-03-2021