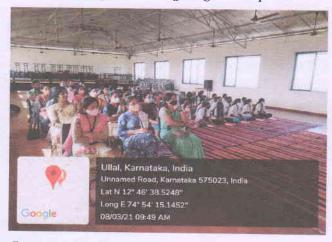

This workshop was open to all the Ayurveda doctors, P.G. students as well as U.G. students. Some Ayurveda doctors and P.G. students were participated in both Offline and Online mode. All the participants were received the certificates.

Total Participates in the work shop

| Sr. No. | Date       | 3 <sup>rd</sup> yr. students | 2 <sup>nd</sup> yr.Students (Online) | Staff |
|---------|------------|------------------------------|--------------------------------------|-------|
| 1       | 08/03/2021 | 63                           | 83                                   | 34    |
| 2       | 09/03/2021 | 64                           | 83                                   | 34    |
| 3       | 10/03/2021 | 60                           | 83                                   | 34    |
| 4       | 11/03/2021 | 61                           | 89                                   | 34    |
| 5       | 12/03/2021 | 45                           | 91                                   | 34    |
| 6       | 13/03/2021 | 34                           | 88                                   | 34    |