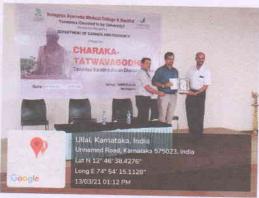

## Dépt. of Samhita and Siddhanta Charaka-Tatwavabodhini Workshop 2020-2021

Date: 15th March 2021

Charaka Tatwavabodhini workshop was organised in between 8<sup>th</sup> March 2021 to 13<sup>th</sup> March 2021 from the Dept. of Samhita and Siddhanta at Yenepoya Ayurveda Medical College and Hospital, Naringana. This programme was inaugurated by Chief Guests – Dr. B.S. Prasad, Principal, K.L.E., Belagavi, Dr. Shreevathsa, Head and Prof., P.G. Studies Dept. of Ayurveda Samhita and Siddhanta, G.A.M.C., Mysuru, Dr. Arhant Kumar A., Associate Professor, Dept. of Samhita and Siddhanta, S.D.M. College of Ayurveda, Udupi. Guests of Honour were Dr. B.H. Sripathi Rao, Pro Vice Chancellor, Yenepoya (Deemed to be University), Dr. Gururaja H., Dean, YAMCH, Dr. K. Lakshmeesha Upadhya, Medical Superintendent, YAMCH and Dr. Sridhar Gokhale, Vice Principal, YAMCH.

#### Pictures of the workshop:

Address by Dr. Gururaja H., Dean

Inauguration: Lighting the lamp

Participants in the inauguration: Staff and Students

08-03-2021

Charaka Tatwavabodhini Workshop 2020-2021

Head of the Department