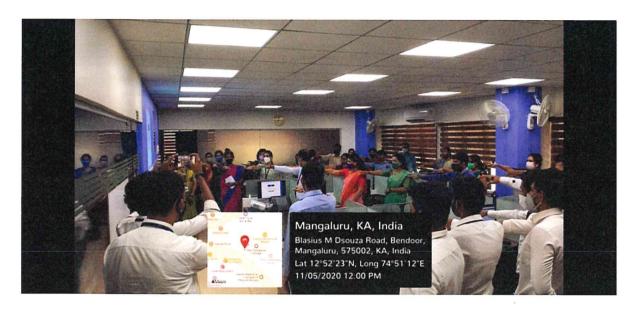

## Dépt. of Samhita and Siddhanta Charaka-Tatwavabodhini Workshop 2020-2021

Date: 15th March 2021

Charaka Tatwavabodhini workshop was organised in between 8<sup>th</sup> March 2021 to 13<sup>th</sup> March 2021 from the Dept. of Samhita and Siddhanta at Yenepoya Ayurveda Medical College and Hospital, Naringana. This programme was inaugurated by Chief Guests – Dr. B.S. Prasad, Principal, K.L.E., Belagavi, Dr. Shreevathsa, Head and Prof., P.G. Studies Dept. of Ayurveda Samhita and Siddhanta, G.A.M.C., Mysuru, Dr. Arhant Kumar A., Associate Professor, Dept. of Samhita and Siddhanta, S.D.M. College of Ayurveda, Udupi. Guests of Honour were Dr. B.H. Sripathi Rao, Pro Vice Chancellor, Yenepoya (Deemed to be University), Dr. Gururaja H., Dean, YAMCH, Dr. K. Lakshmeesha Upadhya, Medical Superintendent, YAMCH and Dr. Sridhar Gokhale, Vice Principal, YAMCH.

Inauguration of the workshop was beginning with lighting the lamp followed by prayer. The Chief Guests and all others were spoke about the importance of Charaka Samhita text reading, Shloka recitation, understanding of concepts mentioned in Charaka Samhita and its application for an Ayurveda student in present era.

#### Pictures of the workshop:

Address by Dr. Gururaja H., Dean

Inauguration: Lighting the lamp

Participants in the inauguration: Staff and Students

08-03-2021

Charaka Tatwavabodhini Workshop 2020-2021

Head of the Department