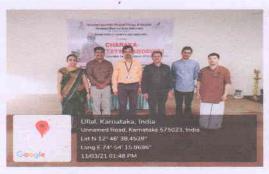

Head of the Department

Department of Samhita and Siddhanta

Venepoya Ayurveda Medical College and Hospital

Naringana, Mangaluru

Naringana, Mangaluru

Page 4 of 9

1. Organising team with Dr. Shreevatsa and Dr. Arhant Kumar, 2. Organising team with Dr. Raghavendra Udupa