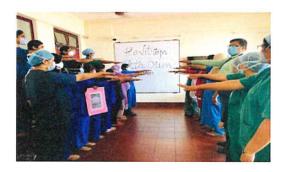

#### Pictures of the workshop:

Address by Dr. Gururaja H., Dean

Inauguration: Lighting the lamp

Participants in the inauguration: Staff and Students

08-03-2021

Charaka Tatwavabodhini Workshop 2020-2021

Head of the Department