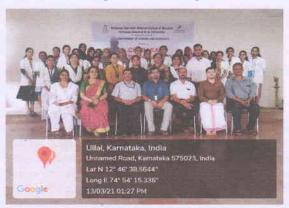

Group photo

Head of the Department

Department of Samhita and Siddhanta

Yenepoya Ayuryeda Medical College and Hospital

Naringana, Mangaluru

Naringana, Mangaluru

Page 5 of 9

08-03-2021