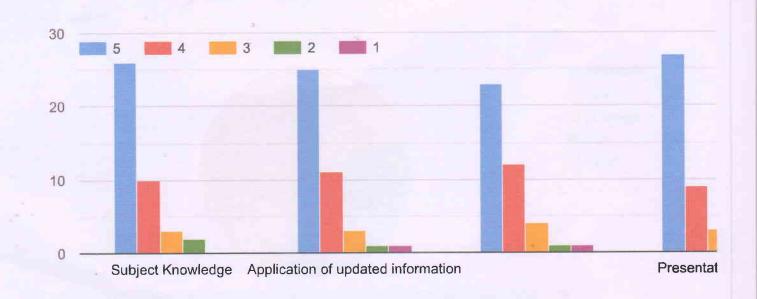

Total Participates in the work shop

| Sr. No. | Date       | 3 <sup>rd</sup> yr. students | 2 <sup>nd</sup> yr.Students (Online) | Staff |
|---------|------------|------------------------------|--------------------------------------|-------|
| 1       | 08/03/2021 | 63                           | 83                                   | 34    |
| 2       | 09/03/2021 | 64                           | 83                                   | 34    |
| 3       | 10/03/2021 | 60                           | 83                                   | 34    |
| 4       | 11/03/2021 | 61                           | 89                                   | 34    |
| 5       | 12/03/2021 | 45                           | 91                                   | 34    |
| 6       | 13/03/2021 | 34                           | 88                                   | 34    |