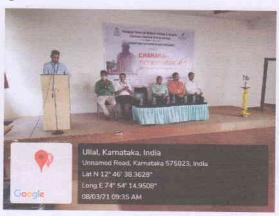

## Dépt. of Samhita and Siddhanta Charaka-Tatwavabodhini Workshop 2020-2021

Date: 15th March 2021

Charaka Tatwavabodhini workshop was organised in between 8<sup>th</sup> March 2021 to 13<sup>th</sup> March 2021 from the Dept. of Samhita and Siddhanta at Yenepoya Ayurveda Medical College and Hospital, Naringana. This programme was inaugurated by Chief Guests – Dr. B.S. Prasad, Principal, K.L.E., Belagavi, Dr. Shreevathsa, Head and Prof., P.G. Studies Dept. of Ayurveda Samhita and Siddhanta, G.A.M.C., Mysuru, Dr. Arhant Kumar A., Associate Professor, Dept. of Samhita and Siddhanta, S.D.M. College of Ayurveda, Udupi. Guests of Honour were Dr. B.H. Sripathi Rao, Pro Vice Chancellor, Yenepoya (Deemed to be University), Dr. Gururaja H., Dean, YAMCH, Dr. K. Lakshmeesha Upadhya, Medical Superintendent, YAMCH and Dr. Sridhar Gokhale, Vice Principal, YAMCH.

Inauguration of the workshop was beginning with lighting the lamp followed by prayer. The Chief Guests and all others were spoke about the importance of Charaka Samhita text reading, Shloka recitation, understanding of concepts mentioned in Charaka Samhita and its application for an Ayurveda student in present era.

#### Pictures of the workshop:

Address by Dr. Gururaja H., Dean

Inauguration: Lighting the lamp

Participants in the inauguration: Staff and Students

08-03-2021

Charaka Tatwavabodhini Workshop 2020-2021

Head of the Department