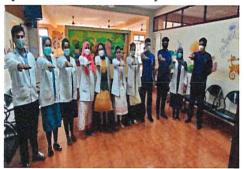

Head of the Department

Department of Samhita and Siddhanta

Venepoya Ayurveda Medical College and Hospital

Naringana, Mangaluru

Naringana, Mangaluru

Page 4 of 9

1. Organising team with Dr. Shreevatsa and Dr. Arhant Kumar, 2. Organising team with Dr. Raghavendra Udupa

Group photo

Head of the Department

Department of Samhita and Siddhanta

Yenepoya Ayuryeda Medical College and Hospital

Naringana, Mangaluru

Naringana, Mangaluru

Page 5 of 9

08-03-2021