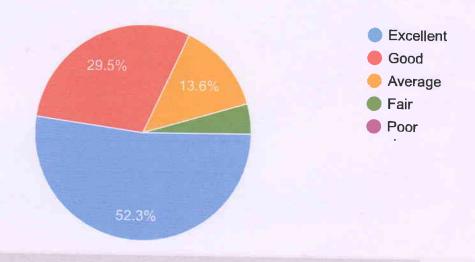

This workshop was open to all the Ayurveda doctors, P.G. students as well as U.G. students. Some Ayurveda doctors and P.G. students were participated in both Offline and Online mode. All the participants were received the certificates.