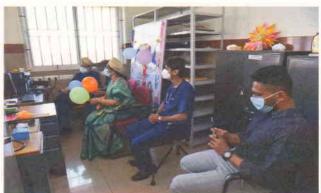

#### Pictures of the workshop:

Address by Dr. Gururaja H., Dean

Inauguration: Lighting the lamp

Participants in the inauguration: Staff and Students

08-03-2021

Charaka Tatwavabodhini Workshop 2020-2021

Head of the Department

Head of the Department

Department of Samhita and Siddhanta

Venepoya Ayurveda Medical College and Hospital

Naringana, Mangaluru

Naringana, Mangaluru

Page 2 of 9

Yanepoya Ayurveda Medical College & Hospital

1. Session by Dr. Shreevatsa, 2. Session by Dr. Arhant Kumar A.