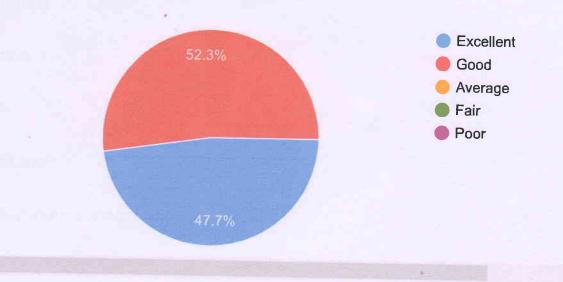

This workshop was open to all the Ayurveda doctors, P.G. students as well as U.G. students. Some Ayurveda doctors and P.G. students were participated in both Offline and Online mode. All the participants were received the certificates.