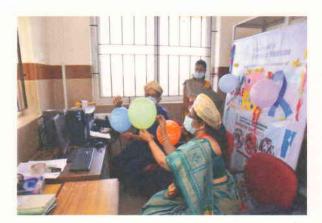

#### Pictures of the workshop:

Address by Dr. Gururaja H., Dean

Inauguration: Lighting the lamp

Participants in the inauguration: Staff and Students

08-03-2021

Charaka Tatwavabodhini Workshop 2020-2021

Head of the Department

Head of the Department

Department of Samhita and Siddhanta

Venepoya Ayurveda Medical College and Hospital

Naringana, Mangaluru

Naringana, Mangaluru

Page 2 of 9

Yanepoya Ayurveda Medical College & Hospital

1. Session by Dr. Shreevatsa, 2. Session by Dr. Arhant Kumar A.