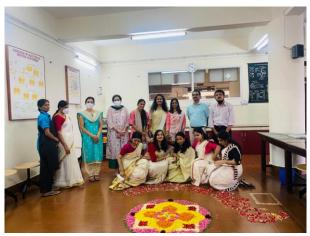

#### Pictures of the workshop:

Address by Dr. Gururaja H., Dean

Inauguration: Lighting the lamp

Participants in the inauguration: Staff and Students

08-03-2021

Charaka Tatwavabodhini Workshop 2020-2021

Head of the Department

Head of the Department

Department of Samhita and Siddhanta

Venepoya Ayurveda Medical College and Hospital

Naringana, Mangaluru

Naringana, Mangaluru

Page 2 of 9

Yanepoya Ayurveda Medical College & Hospital

1. Session by Dr. Shreevatsa, 2. Session by Dr. Arhant Kumar A.