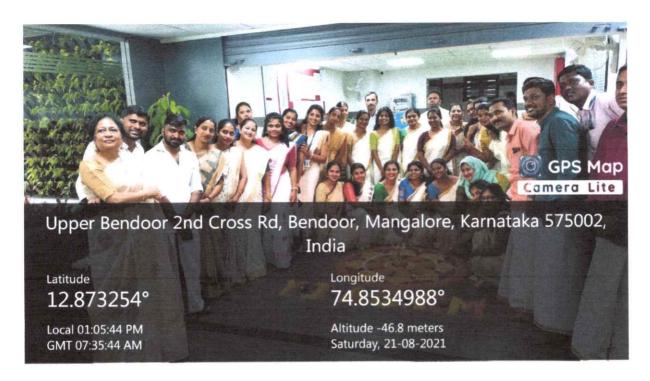

## Dépt. of Samhita and Siddhanta Charaka-Tatwavabodhini Workshop 2020-2021

Date: 15th March 2021

Charaka Tatwavabodhini workshop was organised in between 8<sup>th</sup> March 2021 to 13<sup>th</sup> March 2021 from the Dept. of Samhita and Siddhanta at Yenepoya Ayurveda Medical College and Hospital, Naringana. This programme was inaugurated by Chief Guests – Dr. B.S. Prasad, Principal, K.L.E., Belagavi, Dr. Shreevathsa, Head and Prof., P.G. Studies Dept. of Ayurveda Samhita and Siddhanta, G.A.M.C., Mysuru, Dr. Arhant Kumar A., Associate Professor, Dept. of Samhita and Siddhanta, S.D.M. College of Ayurveda, Udupi. Guests of Honour were Dr. B.H. Sripathi Rao, Pro Vice Chancellor, Yenepoya (Deemed to be University), Dr. Gururaja H., Dean, YAMCH, Dr. K. Lakshmeesha Upadhya, Medical Superintendent, YAMCH and Dr. Sridhar Gokhale, Vice Principal, YAMCH.

#### Pictures of the workshop:

Address by Dr. Gururaja H., Dean

Inauguration: Lighting the lamp

Participants in the inauguration: Staff and Students

08-03-2021

Charaka Tatwavabodhini Workshop 2020-2021

Head of the Department