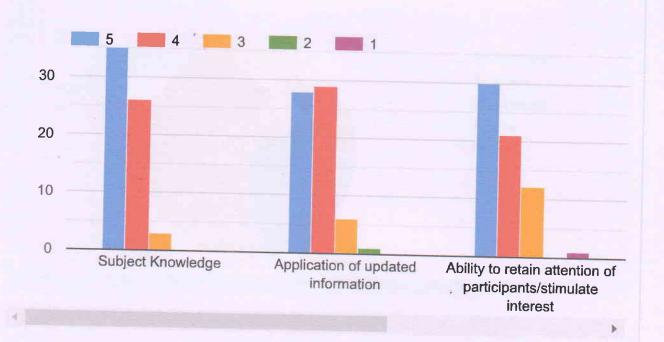

Duration of the workshop was four hours per day and it was held up to six days covering the three Chatushkas. These three Chatushkas are included twelve chapters in Sutrasthana of Charaka Samhita. Each day two chapters were taught by the eminent scholars, Dr. Shreevathsa, Dr. Arhant Kumar A. and Dr. Raghavendra Udupa. During the beginning of each chapter, the entire chapter was recited which is called as Shloka Parayana, followed by its meaning, explanation of application in Chikitsa or treatment and topics' linkage showed in different contexts in related with other chapters of Charaka Samhita. The scholars also presented different types of motivational videos, conducted group activities and creativity-based works for the students. The sessions were very good and effective as learn with fun method.

This workshop was open to all the Ayurveda doctors, P.G. students as well as U.G. students. Some Ayurveda doctors and P.G. students were participated in both Offline and Online mode. All the participants were received the certificates.