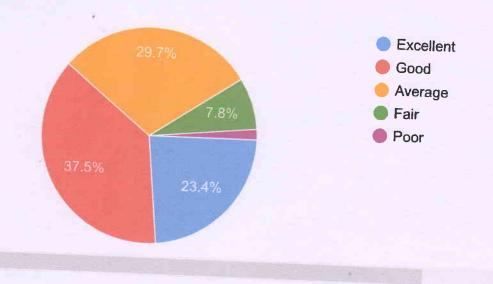

Duration of the workshop was four hours per day and it was held up to six days covering the three Chatushkas. These three Chatushkas are included twelve chapters in Sutrasthana of Charaka Samhita. Each day two chapters were taught by the eminent scholars, Dr. Shreevathsa, Dr. Arhant Kumar A. and Dr. Raghavendra Udupa. During the beginning of each chapter, the entire chapter was recited which is called as Shloka Parayana, followed by its meaning, explanation of application in Chikitsa or treatment and topics' linkage showed in different contexts in related with other chapters of Charaka Samhita. The scholars also presented different types of motivational videos, conducted group activities and creativity-based works for the students. The sessions were very good and effective as learn with fun method.

This workshop was open to all the Ayurveda doctors, P.G. students as well as U.G. students. Some Ayurveda doctors and P.G. students were participated in both Offline and Online mode. All the participants were received the certificates.