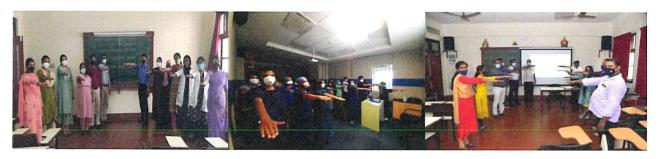

#### Pictures of the workshop:

Address by Dr. Gururaja H., Dean

Inauguration: Lighting the lamp

Participants in the inauguration: Staff and Students

08-03-2021

Charaka Tatwavabodhini Workshop 2020-2021

Head of the Department

Head of the Department

Department of Samhita and Siddhanta

Venepoya Ayurveda Medical College and Hospital

Naringana, Mangaluru

Naringana, Mangaluru

Page 2 of 9

Yanepoya Ayurveda Medical College & Hospital

1. Session by Dr. Shreevatsa, 2. Session by Dr. Arhant Kumar A.