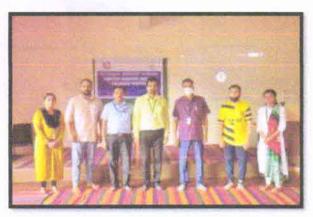

Head of the Department

Department of Samhita and Siddhanta

Venepoya Ayurveda Medical College and Hospital

Naringana, Mangaluru

Naringana, Mangaluru

Page 4 of 9

1. Organising team with Dr. Shreevatsa and Dr. Arhant Kumar, 2. Organising team with Dr. Raghavendra Udupa