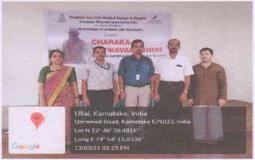

## Dépt. of Samhita and Siddhanta Charaka-Tatwavabodhini Workshop 2020-2021

Date: 15th March 2021

Charaka Tatwavabodhini workshop was organised in between 8<sup>th</sup> March 2021 to 13<sup>th</sup> March 2021 from the Dept. of Samhita and Siddhanta at Yenepoya Ayurveda Medical College and Hospital, Naringana. This programme was inaugurated by Chief Guests – Dr. B.S. Prasad, Principal, K.L.E., Belagavi, Dr. Shreevathsa, Head and Prof., P.G. Studies Dept. of Ayurveda Samhita and Siddhanta, G.A.M.C., Mysuru, Dr. Arhant Kumar A., Associate Professor, Dept. of Samhita and Siddhanta, S.D.M. College of Ayurveda, Udupi. Guests of Honour were Dr. B.H. Sripathi Rao, Pro Vice Chancellor, Yenepoya (Deemed to be University), Dr. Gururaja H., Dean, YAMCH, Dr. K. Lakshmeesha Upadhya, Medical Superintendent, YAMCH and Dr. Sridhar Gokhale, Vice Principal, YAMCH.

#### Pictures of the workshop:

Address by Dr. Gururaja H., Dean

Inauguration: Lighting the lamp

Participants in the inauguration: Staff and Students

08-03-2021

Charaka Tatwavabodhini Workshop 2020-2021

Head of the Department