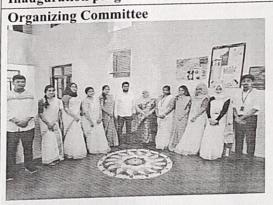

Head of the Department

Department of Samhita and Siddhanta

Venepoya Ayurveda Medical College and Hospital

Naringana, Mangaluru

Naringana, Mangaluru

Page 4 of 9

1. Organising team with Dr. Shreevatsa and Dr. Arhant Kumar, 2. Organising team with Dr. Raghavendra Udupa