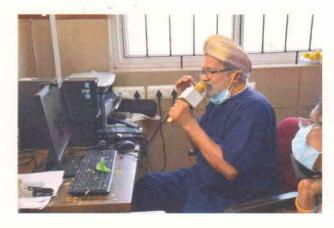

Head of the Department

Department of Samhita and Siddhanta

Venepoya Ayurveda Medical College and Hospital

Naringana, Mangaluru

Naringana, Mangaluru

Page 2 of 9

Yanepoya Ayurveda Medical College & Hospital

1. Session by Dr. Shreevatsa, 2. Session by Dr. Arhant Kumar A.

Session by Dr. Raghavendra Udupa

On 13<sup>th</sup> March there was valedictory event. The Chief Guest was Dr. Raghavendra Udupa Head and Prof., Dept. of Samhita and Siddhanta, YAMCH. Guest of Honour was Dr. K. Lakshmeesha Upadhya, Medical Superintendent YAMCH and Presiding Officer was Dr. Sridhar Gokhale, Vice Principal, YAMCH.