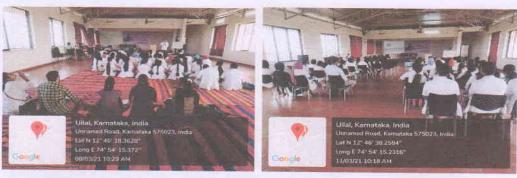

#### Pictures of the workshop:

Address by Dr. Gururaja H., Dean

Inauguration: Lighting the lamp

Participants in the inauguration: Staff and Students

08-03-2021

Charaka Tatwavabodhini Workshop 2020-2021

Head of the Department