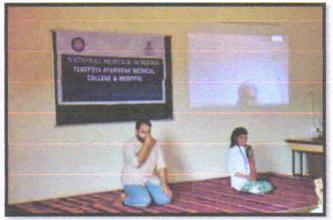

#### Pictures of the workshop:

Address by Dr. Gururaja H., Dean

Inauguration: Lighting the lamp

Participants in the inauguration: Staff and Students

08-03-2021

Charaka Tatwavabodhini Workshop 2020-2021

Head of the Department