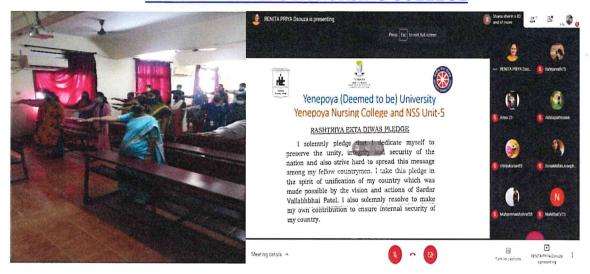

#### Tolerance towards cultural, regional, linguistic, communal socioeconomic and other diversities

| Sl.No | Year                     | 1 8                     |       | <b>Supporting documents</b> |  |  |
|-------|--------------------------|-------------------------|-------|-----------------------------|--|--|
| 1.    | 08-03-2021 to 13-03-2021 | Charaka tatw prabhodini | 1 Day | Program report              |  |  |
| 2.    | 31.10.2020               | Rashtriya Ekta Diwas    | 1 Day | Program report              |  |  |

## Dépt. of Samhita and Siddhanta Charaka-Tatwavabodhini Workshop 2020-2021

Date: 15th March 2021

Charaka Tatwavabodhini workshop was organised in between 8<sup>th</sup> March 2021 to 13<sup>th</sup> March 2021 from the Dept. of Samhita and Siddhanta at Yenepoya Ayurveda Medical College and Hospital, Naringana. This programme was inaugurated by Chief Guests – Dr. B.S. Prasad, Principal, K.L.E., Belagavi, Dr. Shreevathsa, Head and Prof., P.G. Studies Dept. of Ayurveda Samhita and Siddhanta, G.A.M.C., Mysuru, Dr. Arhant Kumar A., Associate Professor, Dept. of Samhita and Siddhanta, S.D.M. College of Ayurveda, Udupi. Guests of Honour were Dr. B.H. Sripathi Rao, Pro Vice Chancellor, Yenepoya (Deemed to be University), Dr. Gururaja H., Dean, YAMCH, Dr. K. Lakshmeesha Upadhya, Medical Superintendent, YAMCH and Dr. Sridhar Gokhale, Vice Principal, YAMCH.