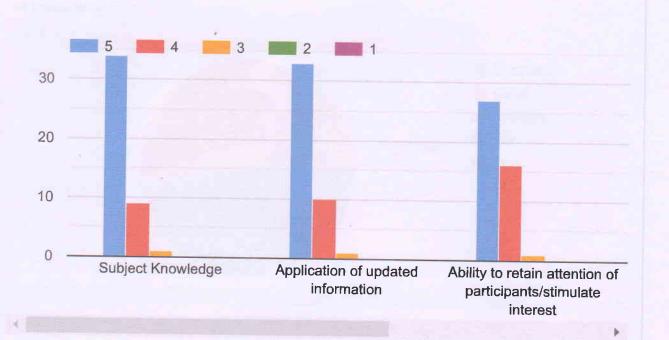

Duration of the workshop was four hours per day and it was held up to six days covering the three Chatushkas. These three Chatushkas are included twelve chapters in Sutrasthana of Charaka Samhita. Each day two chapters were taught by the eminent scholars, Dr. Shreevathsa, Dr. Arhant Kumar A. and Dr. Raghavendra Udupa. During the beginning of each chapter, the entire chapter was recited which is called as Shloka Parayana, followed by its meaning, explanation of application in Chikitsa or treatment and topics' linkage showed in different contexts in related with other chapters of Charaka Samhita. The scholars also presented different types of motivational videos, conducted group activities and creativity-based works for the students. The sessions were very good and effective as learn with fun method.

This workshop was open to all the Ayurveda doctors, P.G. students as well as U.G. students. Some Ayurveda doctors and P.G. students were participated in both Offline and Online mode. All the participants were received the certificates.