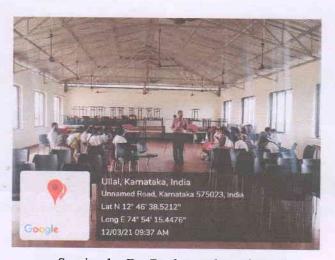

Head of the Department

Department of Samhita and Siddhanta

Venepoya Ayurveda Medical College and Hospital

Naringana, Mangaluru

Naringana, Mangaluru

Page 2 of 9

Yanepoya Ayurveda Medical College & Hospital

1. Session by Dr. Shreevatsa, 2. Session by Dr. Arhant Kumar A.