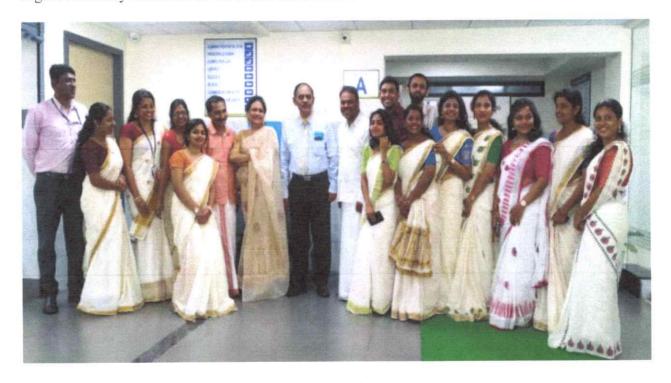

#### Pictures of the workshop:

Address by Dr. Gururaja H., Dean

Inauguration: Lighting the lamp

Participants in the inauguration: Staff and Students

08-03-2021

Charaka Tatwavabodhini Workshop 2020-2021

Head of the Department

Head of the Department

Department of Samhita and Siddhanta

Venepoya Ayurveda Medical College and Hospital

Naringana, Mangaluru

Naringana, Mangaluru

Page 2 of 9

Yanepoya Ayurveda Medical College & Hospital

1. Session by Dr. Shreevatsa, 2. Session by Dr. Arhant Kumar A.