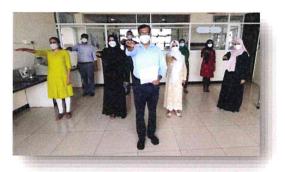

#### Pictures of valedictory event:

1. Address by Dr. Divyarani,

2. Felicitation to Dr. Shreevatsa

3. Felicitation to Dr. Arhant Kumar, 4. Felicitation to Dr. Raghavendra Udupa

Audience on the valedictory event