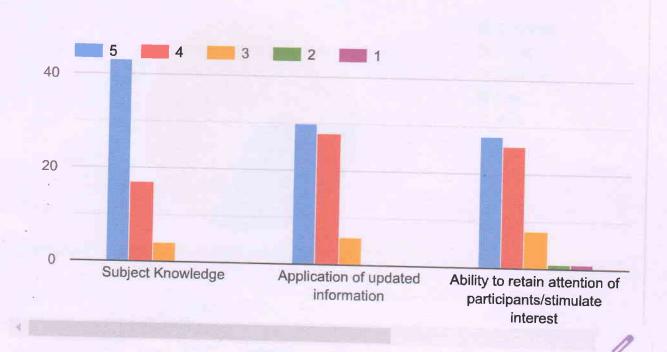

Duration of the workshop was four hours per day and it was held up to six days covering the three Chatushkas. These three Chatushkas are included twelve chapters in Sutrasthana of Charaka Samhita. Each day two chapters were taught by the eminent scholars, Dr. Shreevathsa, Dr. Arhant Kumar A. and Dr. Raghavendra Udupa. During the beginning of each chapter, the entire chapter was recited which is called as Shloka Parayana, followed by its meaning, explanation of application in Chikitsa or treatment and topics' linkage showed in different contexts in related with other chapters of Charaka Samhita. The scholars also presented different types of motivational videos, conducted group activities and creativity-based works for the students. The sessions were very good and effective as learn with fun method.

This workshop was open to all the Ayurveda doctors, P.G. students as well as U.G. students. Some Ayurveda doctors and P.G. students were participated in both Offline and Online mode. All the participants were received the certificates.