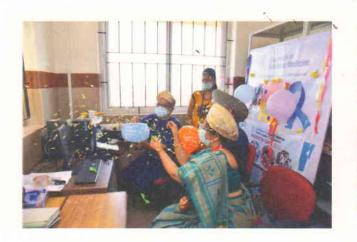

#### Pictures of the workshop:

Address by Dr. Gururaja H., Dean

Inauguration: Lighting the lamp

Participants in the inauguration: Staff and Students

08-03-2021

Charaka Tatwavabodhini Workshop 2020-2021

Head of the Department

Head of the Department

Department of Samhita and Siddhanta

Venepoya Ayurveda Medical College and Hospital

Naringana, Mangaluru

Naringana, Mangaluru

Page 2 of 9

Yanepoya Ayurveda Medical College & Hospital

1. Session by Dr. Shreevatsa, 2. Session by Dr. Arhant Kumar A.