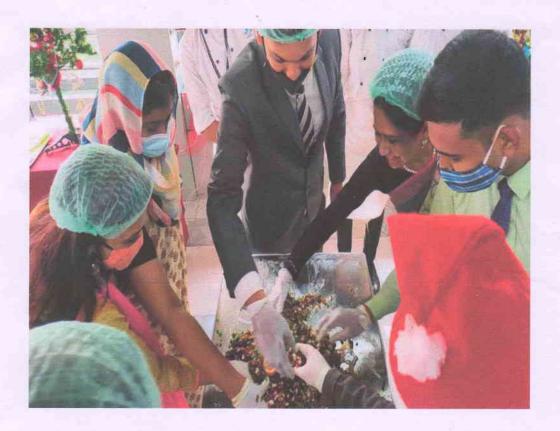

#### Pictures of the workshop:

Address by Dr. Gururaja H., Dean

Inauguration: Lighting the lamp

Participants in the inauguration: Staff and Students

08-03-2021

Charaka Tatwavabodhini Workshop 2020-2021

Head of the Department

Head of the Department

Department of Samhita and Siddhanta

Venepoya Ayurveda Medical College and Hospital

Naringana, Mangaluru

Naringana, Mangaluru

Page 2 of 9

Yanepoya Ayurveda Medical College & Hospital

1. Session by Dr. Shreevatsa, 2. Session by Dr. Arhant Kumar A.