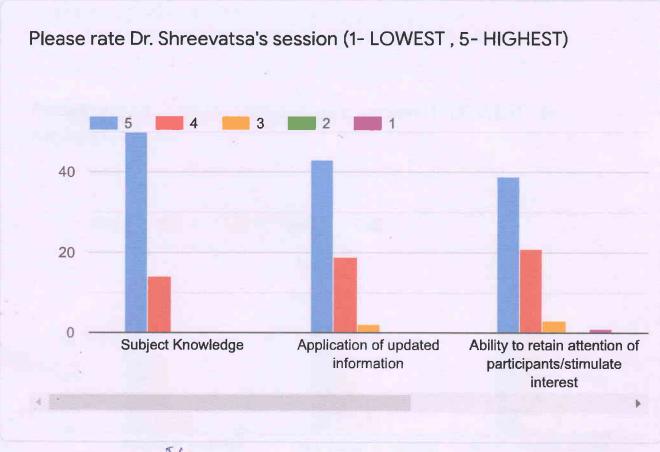

Duration of the workshop was four hours per day and it was held up to six days covering the three Chatushkas. These three Chatushkas are included twelve chapters in Sutrasthana of Charaka Samhita. Each day two chapters were taught by the eminent scholars, Dr. Shreevathsa, Dr. Arhant Kumar A. and Dr. Raghavendra Udupa. During the beginning of each chapter, the entire chapter was recited which is called as Shloka Parayana, followed by its meaning, explanation of application in Chikitsa or treatment and topics' linkage showed in different contexts in related with other chapters of Charaka Samhita. The scholars also presented different types of motivational videos, conducted group activities and creativity-based works for the students. The sessions were very good and effective as learn with fun method.

This workshop was open to all the Ayurveda doctors, P.G. students as well as U.G. students. Some Ayurveda doctors and P.G. students were participated in both Offline and Online mode. All the participants were received the certificates.