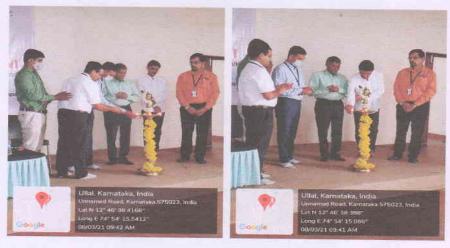

Session by Dr. Raghavendra Udupa

On 13<sup>th</sup> March there was valedictory event. The Chief Guest was Dr. Raghavendra Udupa Head and Prof., Dept. of Samhita and Siddhanta, YAMCH. Guest of Honour was Dr. K. Lakshmeesha Upadhya, Medical Superintendent YAMCH and Presiding Officer was Dr. Sridhar Gokhale, Vice Principal, YAMCH.

The Chief Guest, Guest of Honour and Presiding Officer were spoke about the uniqueness of Charaka Samhita in Ayurveda. They also mentioned the decreasing of its actual importance and interest within students in the current scenario. They motivated the students to read Charaka Samhita on daily basis to get proper hold on it.

#### Pictures of valedictory event:

1. Address by Dr. Divyarani,

2. Felicitation to Dr. Shreevatsa

3. Felicitation to Dr. Arhant Kumar, 4. Felicitation to Dr. Raghavendra Udupa

Audience on the valedictory event