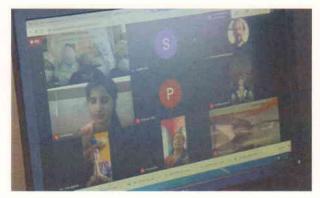

This workshop was open to all the Ayurveda doctors, P.G. students as well as U.G. students. Some Ayurveda doctors and P.G. students were participated in both Offline and Online mode. All the participants were received the certificates.