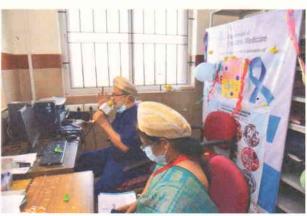

#### Pictures of the workshop:

Address by Dr. Gururaja H., Dean

Inauguration: Lighting the lamp

Participants in the inauguration: Staff and Students

08-03-2021

Charaka Tatwavabodhini Workshop 2020-2021

Head of the Department

Head of the Department

Department of Samhita and Siddhanta

Venepoya Ayurveda Medical College and Hospital

Naringana, Mangaluru

Naringana, Mangaluru

Page 2 of 9

Yanepoya Ayurveda Medical College & Hospital

1. Session by Dr. Shreevatsa, 2. Session by Dr. Arhant Kumar A.