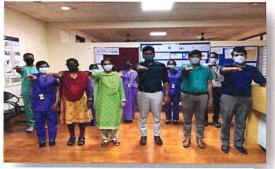

#### Pictures of the workshop:

Address by Dr. Gururaja H., Dean

Inauguration: Lighting the lamp

Participants in the inauguration: Staff and Students

08-03-2021

Charaka Tatwavabodhini Workshop 2020-2021

Head of the Department

Head of the Department

Department of Samhita and Siddhanta

Venepoya Ayurveda Medical College and Hospital

Naringana, Mangaluru

Naringana, Mangaluru

Page 2 of 9

Yanepoya Ayurveda Medical College & Hospital

1. Session by Dr. Shreevatsa, 2. Session by Dr. Arhant Kumar A.